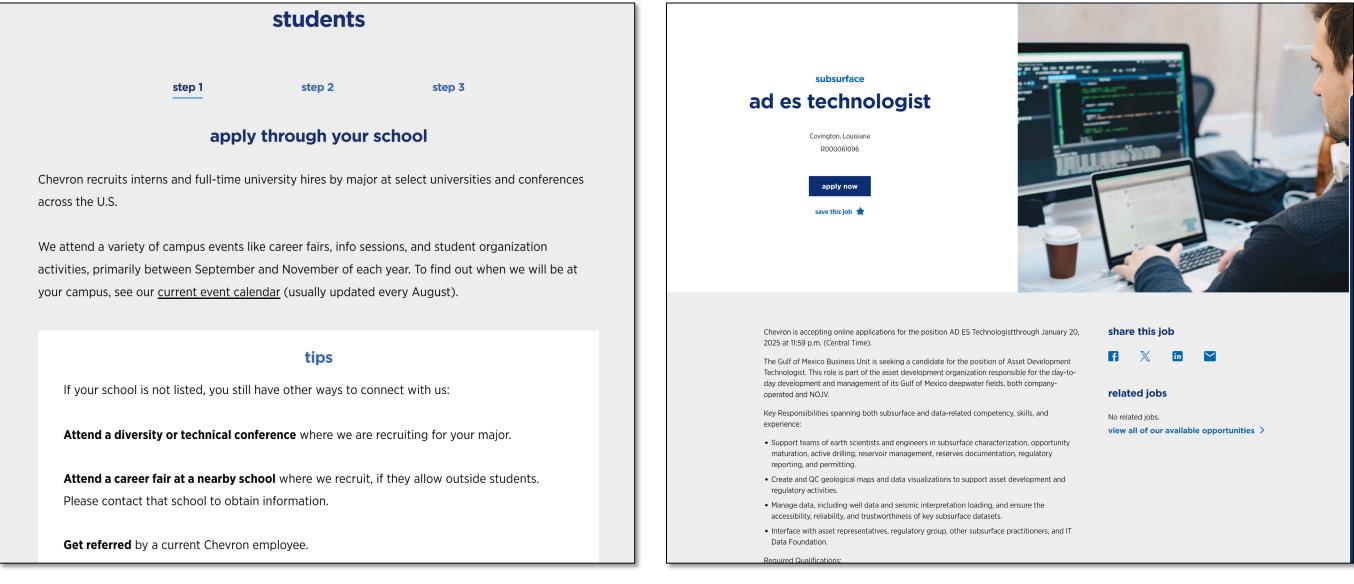

## **External job postings**

### Search our Job Opportunities at Chevron

## Look for key words in job postings

**Required Qualifications:** 

- Bachelor's degree (geology preferred) or equivalent industry experience.
- Knowledge of well log data, subsurface maps, and geodesy.
- Proficiency in G&G interpretation software (e.g. Petrel, Petrosys) and data management (Petrel Studio).
- Fluency in MS Office and SharePoint framework.
- Good communication and problem-solving skills.
- Preferred Qualifications:
- Familiarity with GOM geology.
- Experience with PowerSuite, Techlog, RoQC, WellView, spatial data.
- Ability to support teams through dashboards and digital solutions.
- Knowledge of workflow simplification, automation, and agile methodologies.
- Digital awareness and a desire to grow capabilities.
- Scripting abilities (Python, PowerShell, VBA) to solve data transfer and conditioning problems.
- Ability to troubleshoot.