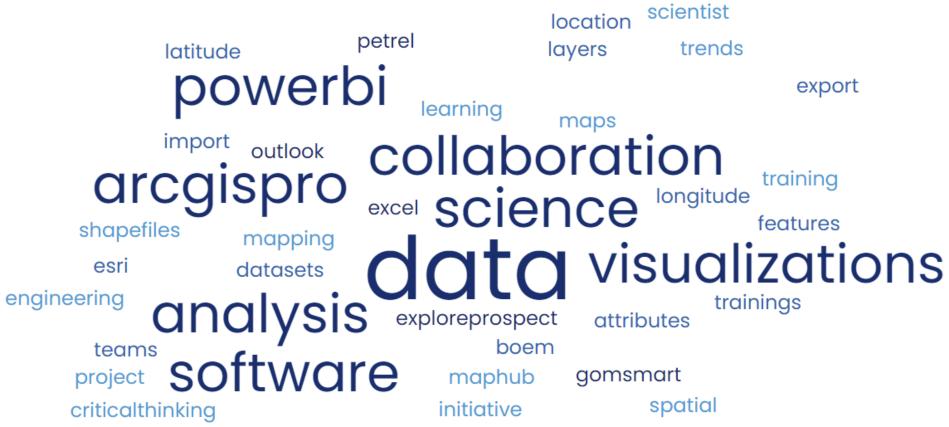

## What is a Technologist?

A technologist is a *data engineer*, someone who manages datasets and prepares them for different software programs; creates data visualizations to help answer questions.

## Skills you can gain as a Technologist

Create & manage surfaces, well location, and log data

Learn to create Python environments, packages, & run scripts