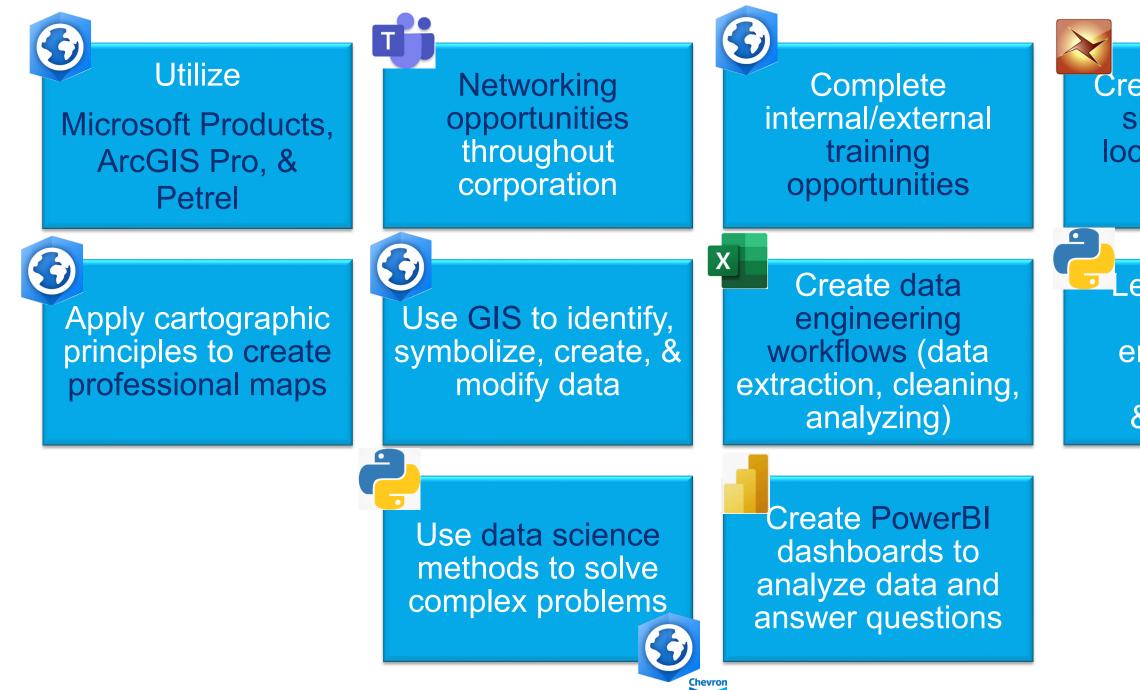

## What is a Technologist?

A technologist is a *data engineer*, someone who manages datasets and prepares them for different software programs; creates data visualizations to help answer questions.

## Skills you can gain as a Technologist

Create & manage surfaces, well location, and log data

Learn to create Python environments, packages, & run scripts