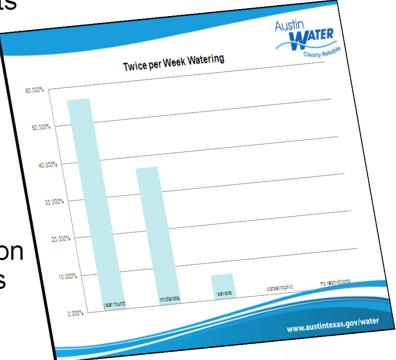

### **Major Code Changes**

- Administrative vs. court process for fines
- Conservation Stage: 2x/week watering for all customers
- New Stage 1 drought trigger (2x week/fewer hours)
- Stage 3 modified to reduce hours, not prohibit irrig.
- All car washes must be certified efficient
- Properties over 1 acre must submit irrigation evaluation every 2 years
- Home car washes prohibited in early drought stage