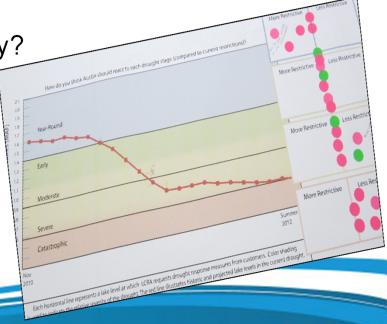

#### January Public Workshop

- Opening presentation for background & objectives
  - Participants grouped randomly for table exercises
- Two table exercises "sticker voting"
  - Should we be more or less restrictive in a certain drought stage than currently?
  - How early should specific activies be restricted?
- Feedback
  - More background information needed
  - Layout & volume improved

### February Public Workshop

- Opening presentation recapping previous meetings
  - Showed graphs depicting voting results
- Table exercises
  - Did we get it right?
  - When should we consider variances?
- Feedback
  - Positive response, good communication between various types of stakeholders